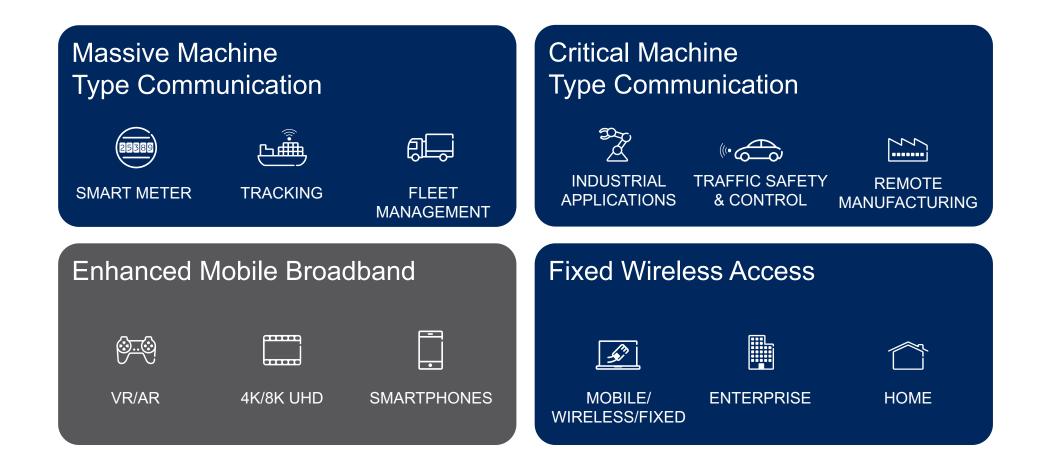

## 5G EXPANDS THE ADDRESSABLE MARKET

Offers new revenue streams

## 5G EXPANDS THE ADDRESSABLE MARKET

#### Offers new revenue streams