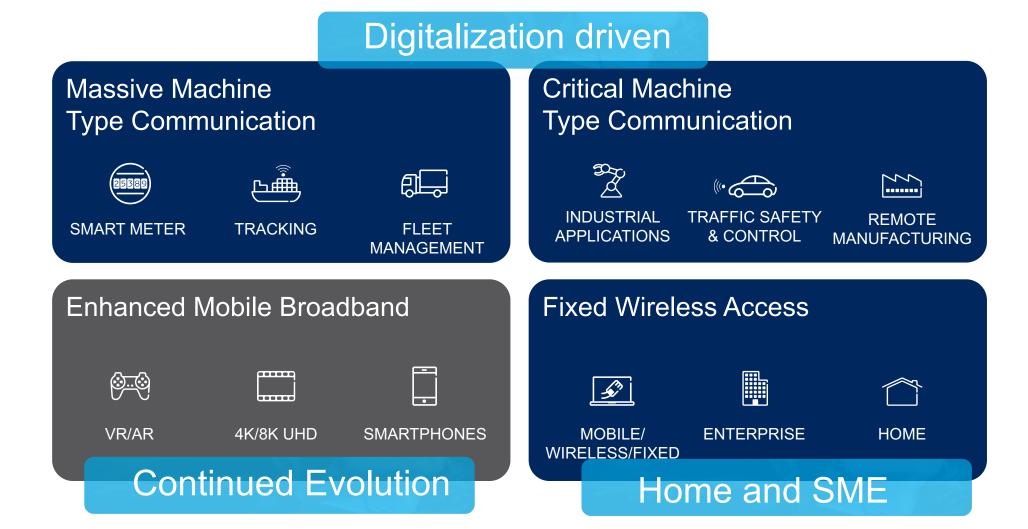

## 5G EXPANDS THE ADDRESSABLE MARKET

Offers new revenue streams

## 5G EXPANDS THE ADDRESSABLE MARKET

#### Offers new revenue streams